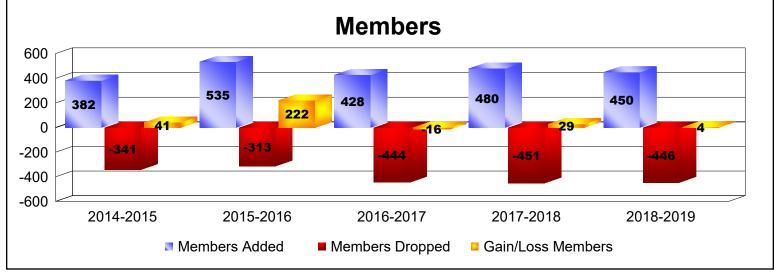

District 300 F

As of June 2019 Cumulative

| Year      | New<br>Clubs | Dropped<br>Clubs | Gain/<br>Loss<br>Clubs | New<br>Members | Charter<br>Members | Reinstate<br>Members | Transfer<br>Members | Total<br>Member<br>Added | Total<br>Members<br>Dropped | Gain/<br>Loss<br>Members |
|-----------|--------------|------------------|------------------------|----------------|--------------------|----------------------|---------------------|--------------------------|-----------------------------|--------------------------|
| 2014-2015 | 1            | -1               | 0                      | 316            | 36                 | 19                   | 11                  | 382                      | -341                        | 41                       |
| 2015-2016 | 3            | 0                | 3                      | 411            | 93                 | 26                   | 5                   | 535                      | -313                        | 222                      |
| 2016-2017 | 2            | 0                | 2                      | 343            | 62                 | 20                   | 3                   | 428                      | -444                        | -16                      |
| 2017-2018 | 1            | 0                | 1                      | 403            | 41                 | 28                   | 8                   | 480                      | -451                        | 29                       |
| 2018-2019 | 1            | 0                | 1                      | 371            | 49                 | 19                   | 11                  | 450                      | -446                        | 4                        |
| Average   | 2            | 0                | 1                      | 369            | 56                 | 22                   | 8                   | 455                      | -399                        | 56                       |