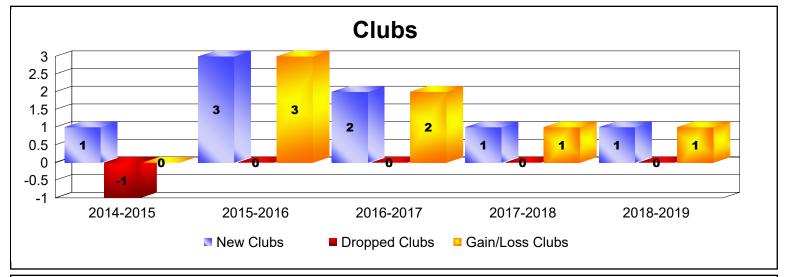

District 300 F

As of June 2019 Cumulative

| Year      | New<br>Clubs | Dropped<br>Clubs | Gain/<br>Loss<br>Clubs | New<br>Members | Charter<br>Members | Reinstate<br>Members | Transfer<br>Members | Total<br>Member<br>Added | Total<br>Members<br>Dropped | Gain/<br>Loss<br>Members |
|-----------|--------------|------------------|------------------------|----------------|--------------------|----------------------|---------------------|--------------------------|-----------------------------|--------------------------|
| 2014-2015 | 1            | -1               | 0                      | 316            | 36                 | 19                   | 11                  | 382                      | -341                        | 41                       |
| 2015-2016 | 3            | 0                | 3                      | 411            | 93                 | 26                   | 5                   | 535                      | -313                        | 222                      |
| 2016-2017 | 2            | 0                | 2                      | 343            | 62                 | 20                   | 3                   | 428                      | -444                        | -16                      |
| 2017-2018 | 1            | 0                | 1                      | 403            | 41                 | 28                   | 8                   | 480                      | -451                        | 29                       |
| 2018-2019 | 1            | 0                | 1                      | 371            | 49                 | 19                   | 11                  | 450                      | -446                        | 4                        |
| Average   | 2            | 0                | 1                      | 369            | 56                 | 22                   | 8                   | 455                      | -399                        | 56                       |